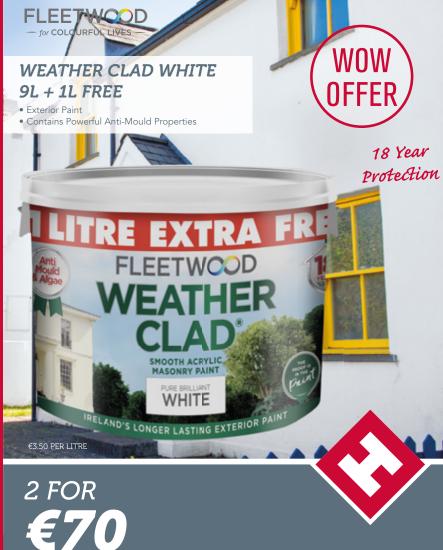

## **WEATHERSHIELD WHITE 11L**

- Exterior Paint
- Shower Resistant In 15 Minutes
- Superior Dirt & Mould Resistant

2 FOR €90.00