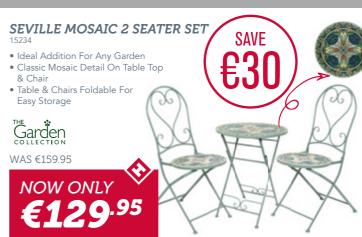

## IRONING BOARD BLACK

5464

- 100% Cotton Cover
- Ironing Surface: (W)32 × (L)112cm
- Height: 74-90cm



## IRONING BOARD WHITE

3403

- 100% Cotton Cover
- Ironing Surface: (W)38 × (L)120cm
- Height: 74-90cm



## 3 TIER CLOTHES AIRER

• Complete With 3 Shelves & 2 Hanging Rods



## ROTARY WASHING LINE

15467

• 50m With 4 Arms

Includes Free Ground Post

TRÖRETS"

NOW ONLY **€49**.95





## **Clothes Drying Tip**

Separating towels & heavier cottons from the lighter weight clothes can help your clothes dry faster & more evenly. When possible hang clothes outside to dry as this maintains their shape & also saves energy.

For more tips, look for the hashtag
#tiptoptips f



## Start To Finish Essentials...





# Spring Time



FOLDING TABL & 4 CHAIRS



PARTY

**FOLDING TABLE** 



NOW ONLY





**PARTY** 

**FOLDING CHAIR** 

# Love Gardening



### **MOSS MASTER**

- Acidic Soil Neutraliser & Lawn Feed
- Rich In Essential Nutrients
- Deep Greening With Less Mowing
- Reduces Water Logging
- Safe For Children, Pets & Wildlife
- Bag Covers 400m²

€39.95 EACH







€0.09 PFR M



THE GARDENER'S **MULTI-PURPOSE COMPOST** 80L



6 Pack Bedding Plants Available In selected stores

€7.95 EACH



€0.08 PER LITRE



### RESOLVA XTRA CLEAN GREEN & ALGAE 2.5L

- Kills Green Mould, Red & Grey Algae
- Results Within 1 Week
- Biodegradable
- Use On Patios, Driveways, Fences, Walls & More
- Covers 107m<sup>2</sup>

WAS €14.95



### AFTERCUT ALL IN ONE LAWN FEED. WEED & **MOSS KILLER**

- Feeds Your Lawn While Inhibiting Weed & Moss Growth
- Bag Covers 400m<sup>2</sup>

€29.95