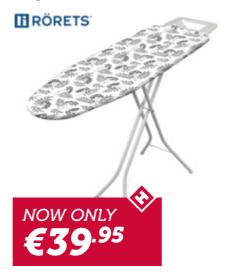

## IRONING BOARD BLACK

5464

- 100% Cotton Cover
- Ironing Surface: (W)32 × (L)112cm
- Height: 74-90cm

## IRONING BOARD WHITE

3403

- 100% Cotton Cover
- Ironing Surface: (W)38 × (L)120cm
- Height: 74-90cm