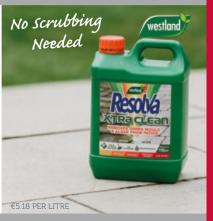

### RESOLVA XTRA CLEAN GREEN & ALGAE 2.5L

- Kills Green Mould, Red & Grey Algae
- Results Within 1 Week
- Biodegradable
- Use On Patios, Driveways, Fences, Walls & More
- Covers 107m<sup>2</sup>

WAS €14.95