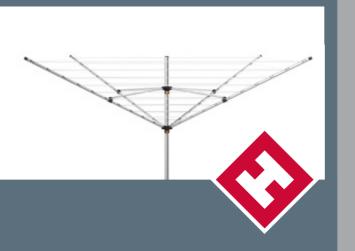

## ROTARY WASHING LINE

15467

• 50m With 4 Arms

Includes Free Ground Post

TRÖRETS"

NOW ONLY **€49**.95