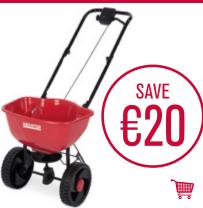

## FOR BEST RESULTS USE A BROADCAST SPREADER

### 15L BROADCAST **SPREADER**

- Working Width: 45cm
- Ideal For: Fertiliser, Round Seeds & De-Icing Salt

### **KREATOR**

WAS €59.95