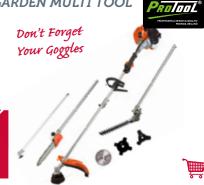

## 43CC PETROL 7 IN 1 GARDEN MULTI TOOL

• 415mm Grass Trimmer

• 250mm Lopper Saw

- 400mm Pruner/Hedge Trimmer 1m Extension Pole Included
- 255mm 40 T Brush Cutter Blade
- 255mm 4 T Brush Cutter Blade • 255mm 3 T Brush Cutter Blade