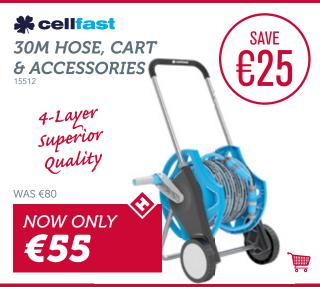

## 12L SPRAYER

• Pressure: 3bar

- Includes
  - 1 x Fan Shape Blow Head 1 x Adjusting Spray Head
- 1 x Single Spray Head
- 1 x Dual Spray Head