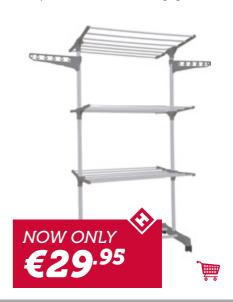

5 EACH

















## **WEATHERSHIELD WHITE 11L**

- Exterior Paint
- Shower Resistant In 15 Minutes
- Superior Dirt & Mould Resistant





2 FOR €90.00

## WEATHERFORCE **MASONRY PAINT 10L**

• Exterior Paint, Available In White & Magnolia



NOW ONLY

€2.79 PER LITRE





## Start To Finish Essentials...





An Exterior Roller & Tray Set To Paint The Outside Of Your House

& Masking Tape To Protect The Areas That Should Not Be Painted



... All Available In Store

## All Your Home Needs

# Homewares



## IRONING BOARD BLACK

5464

- 100% Cotton Cover
- Ironing Surface: (W)32 × (L)112cm
- Height: 74-90cm



## IRONING BOARD WHITE

3403

- 100% Cotton Cover
- Ironing Surface: (W)38 × (L)120cm
- Height: 74-90cm



## 3 TIER CLOTHES AIRER

• Complete With 3 Shelves & 2 Hanging Rods



## ROTARY WASHING LINE

15467

• 50m With 4 Arms

Includes Free Ground Post

TRÖRETS"

NOW ONLY **€49**.95





## **Clothes Drying Tip**

Separating towels & heavier cottons from the lighter weight clothes can help your clothes dry faster & more evenly. When possible hang clothes outside to dry as this maintains their shape & also saves energy.

For more tips, look for the hashtag
#tiptoptips f



## Start To Finish Essentials...





# Spring Time



FOLDING TABL & 4 CHAIRS



PARTY

**FOLDING TABLE** 



NOW ONLY





**PARTY** 

**FOLDING CHAIR** 

# Love Gardening



### **MOSS MASTER**

- Acidic Soil Neutraliser & Lawn Feed
- Rich In Essential Nutrients
- Deep Greening With Less Mowing
- Reduces Water Logging
- Safe For Children, Pets & Wildlife
- Bag Covers 400m²

€39.95 EACH