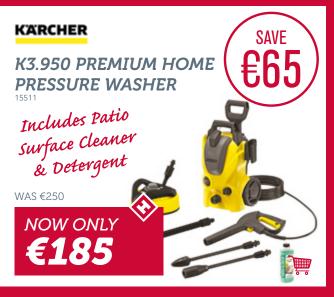

### RESOLVA XTRA CLEAN GREEN & ALGAE 2.5L

- Kills Green Mould, Red & Grey Algae
- Results Within 1 Week
- Biodegradable
- Use On Patios, Driveways, Fences, Walls & More
- Covers 107m<sup>2</sup>

WAS €14.95